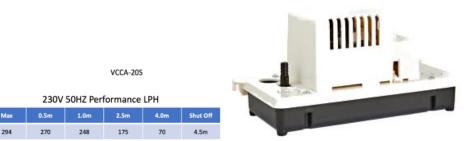

0

Our latest Pump being the Little Giant VCCA-20S with 294 LPH Max Flow

| _/_                           | / 202                           | Airpower Hire Estimate Details                                                                                          |
|-------------------------------|---------------------------------|-------------------------------------------------------------------------------------------------------------------------|
| our Referei                   | nce Number Quoted:              | <b>E- 202</b>                                                                                                           |
| Your hire rate quoted:        |                                 | d: \$ per (week / day) per unit                                                                                         |
| For a minimum hire period of: |                                 | f: (day / week / weeks)                                                                                                 |
| ivery / Setu                  | p / Pickup fee being:           | g: \$                                                                                                                   |
| Airpower Representative:      |                                 | e: on <b>9439-3655</b>                                                                                                  |
|                               | Yı<br>For a min<br>ivery / Setu | our Reference Number Quoted<br>Your hire rate quoted<br>For a minimum hire period o<br>ivery / Setup / Pickup fee being |